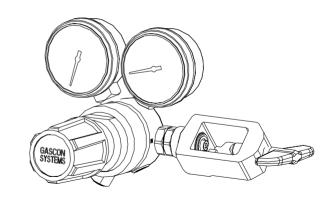

## **BREATHING AIR REGULATORS**

These two single stage regulators are specifically designed for use with breathing air systems. The regulators have a high flow capacity, xx I/min @ 800 kPa. Both regulators are supplied with a medical air air inlet, ¼"NPT(F) outlet, pressure relief valve, as well as and extra ¼"NPT(F) high pressure port to which a gas failure gas whistle can be fitted. This port is fitted with a blanking plug as standard.