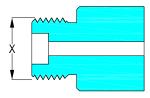

# No. 9

3/4" BSP RH External, 14 T.P.I. Flat end sealing face, thread O.D. 26.3mm Gases: oxygen

**No. 10** 24.32 RH External, 14 T.P.I. Flat end sealing face, thread O.D. 24.3mm Gases: nitrogen

**No. 11** 3/8" BSP RH External, 14 T.P.I. Flat end sealing face, thread O.D. 16.5mm Gases: dinitrogen monoxide