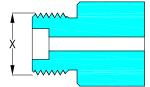

## No. 1

21.8mm LH External, 14 T.P.I. Flat end sealing face, thread O.D. 21.8mm Gases: hydrogen, methane, ethylene, ethane, flammable mixtures

## No. 2

21.8mm LH External, 14 T.P.I. End face captive sealing o-ring, thread O.D. 21.8mm Gases: LPG, butane, propane