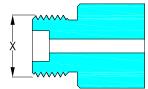

## No. 12

3/4" BSP RH Internal, 14 T.P.I. Flat inner sealing face, thread I.D. 24.1mm Gases: dinitrogen monoxide

# No. 13

5/8" BSP RH Internal, 14 T.P.I. Flat inner sealing face, thread I.D. 21.0mm Gases: air

**No 14** 3/8" BSP LH External, 14 T.P.I. Flat end sealing face, thread O.D. 16.5mm Gases: test gases