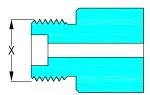

## No. 1

21.8mm LH External, 14 T.P.I. Flat end sealing face, thread O.D. 21.8mm Gases: hydrogen, methane, ethylene, ethane, flammable mixtures

## No. 2

21.8mm LH External, 14 T.P.I. End face captive sealing o-ring, thread O.D. 21.8mm Gases: LPG, butane, propane

# No. 5

1" LH External, 8 T.P.I. Flat end sealing face, thread O.D. 25.4mm Gases: hydrogen, carbon monoxide, methyl mercaptan

#### No. 6

0.860" WHIT RH, 14 T.P.I. Flat end sealing face, thread O.D. 21.8mm Gases: argon, ammonia, carbon dioxide, helium, neon, non-flammable mixtures

#### **No. 7** 5/8" BSP RH External, 14 T.P.I. Flat end sealing face, thread O.D. 22.8mm Gases: sulphur dioxide

No. 8 1" RH External, 8 T.P.I. Flat end sealing face, thread O.D. 25.4mm Gases: Chlorine

# No. 9

3/4" BSP RH External, 14 T.P.I. Flat end sealing face, thread O.D. 26.3mm Gases: oxygen

**No. 10** 24.32 RH External, 14 T.P.I. Flat end sealing face, thread O.D. 24.3mm Gases: nitrogen

**No. 11** 3/8" BSP RH External, 14 T.P.I. Flat end sealing face, thread O.D. 16.5mm Gases: dinitrogen monoxide