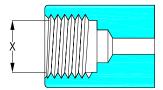

# German Standard DIN 477 Cylinder Valve Connections

Following is a summary of the German DIN 477 cylinder valve outlet fittings. The thread specifications are technically accurate, but the dimension 'X' is only shown as a reference dimension (thread I.D. or O.D.) that could be measured by someone with a cylinder in order to help determine what an unknown valve connection is. Connections with flat end sealing face require a soft sealing washer as part of the connection. Connections with angled sealing faces are intended to seal metal-to-metal, although an optional o-ring seal is possible on some connections. Teflon tape should not be used on the valve connection threads. (I.D. = inside diameter, O.D. = outside diameter)

## No. 2

21.8mm LH External, 14 T.P.I. End face captive sealing o-ring, thread O.D. 21.8mm Gases: LPG, butane, propane