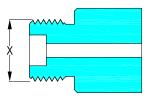

## No. 1

21.8mm LH External, 14 T.P.I. Flat end sealing face, thread O.D. 21.8mm Gases: hydrogen, methane, ethylene, ethane, flammable mixtures

## No. 2

21.8mm LH External, 14 T.P.I. End face captive sealing o-ring, thread O.D. 21.8mm Gases: LPG, butane, propane

# No. 5

1" LH External, 8 T.P.I. Flat end sealing face, thread O.D. 25.4mm Gases: hydrogen, carbon monoxide, methyl mercaptan

#### No. 6

0.860" WHIT RH, 14 T.P.I. Flat end sealing face, thread O.D. 21.8mm Gases: argon, ammonia, carbon dioxide, helium, neon, non-flammable mixtures

#### **No. 7** 5/8" BSP RH External, 14 T.P.I. Flat end sealing face, thread O.D. 22.8mm Gases: sulphur dioxide

No. 8 1" RH External, 8 T.P.I. Flat end sealing face, thread O.D. 25.4mm Gases: Chlorine

# No. 9

3/4" BSP RH External, 14 T.P.I. Flat end sealing face, thread O.D. 26.3mm Gases: oxygen

**No. 10** 24.32 RH External, 14 T.P.I. Flat end sealing face, thread O.D. 24.3mm Gases: nitrogen

**No. 11** 3/8" BSP RH External, 14 T.P.I. Flat end sealing face, thread O.D. 16.5mm Gases: dinitrogen monoxide