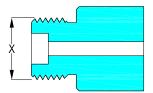

# No. 5

1" LH External, 8 T.P.I. Flat end sealing face, thread O.D. 25.4mm Gases: hydrogen, carbon monoxide, methyl mercaptan

#### No. 6

0.860" WHIT RH, 14 T.P.I. Flat end sealing face, thread O.D. 21.8mm Gases: argon, ammonia, carbon dioxide, helium, neon, non-flammable mixtures

#### **No. 7** 5/8" BSP RH External, 14 T.P.I. Flat end sealing face, thread O.D. 22.8mm Gases: sulphur dioxide

No. 8 1" RH External, 8 T.P.I. Flat end sealing face, thread O.D. 25.4mm Gases: Chlorine