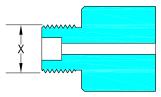

# German Standard DIN 477 Cylinder Valve Connections

Following is a summary of the German DIN 477 cylinder valve outlet fittings. The thread specifications are technically accurate, but the dimension 'X' is only shown as a reference dimension (thread I.D. or O.D.) that could be measured by someone with a cylinder in order to help determine what an unknown valve connection is. Connections with flat end sealing face require a soft sealing washer as part of the connection. Connections with angled sealing faces are intended to seal metal-to-metal, although an optional o-ring seal is possible on some connections. Teflon tape should not be used on the valve connection threads. (I.D. = inside diameter, O.D. = outside diameter)

## No. 1

21.8mm LH External, 14 T.P.I. Flat end sealing face, thread O.D. 21.8mm Gases: hydrogen, methane, ethylene, ethane, flammable mixtures

# No. 5

1" LH External, 8 T.P.I. Flat end sealing face, thread O.D. 25.4mm Gases: hydrogen, carbon monoxide, methyl mercaptan

#### No. 6

0.860" WHIT RH, 14 T.P.I. Flat end sealing face, thread O.D. 21.8mm Gases: argon, ammonia, carbon dioxide, helium, neon, non-flammable mixtures

#### **No. 7** 5/8" BSP RH External, 14 T.P.I. Flat end sealing face, thread O.D. 22.8mm Gases: sulphur dioxide

No. 8 1" RH External, 8 T.P.I. Flat end sealing face, thread O.D. 25.4mm Gases: Chlorine

# No. 9

3/4" BSP RH External, 14 T.P.I. Flat end sealing face, thread O.D. 26.3mm Gases: oxygen

**No. 10** 24.32 RH External, 14 T.P.I. Flat end sealing face, thread O.D. 24.3mm Gases: nitrogen

**No. 11** 3/8" BSP RH External, 14 T.P.I. Flat end sealing face, thread O.D. 16.5mm Gases: dinitrogen monoxide