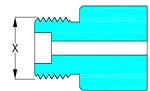

## No. 12

3/4" BSP RH Internal, 14 T.P.I. Flat inner sealing face, thread I.D. 24.1mm Gases: dinitrogen monoxide

# No. 13

5/8" BSP RH Internal, 14 T.P.I. Flat inner sealing face, thread I.D. 21.0mm Gases: air

**No 14** 3/8" BSP LH External, 14 T.P.I. Flat end sealing face, thread O.D. 16.5mm Gases: test gases