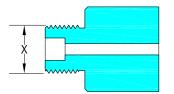

# German Standard DIN 477 Cylinder Valve Connections

Following is a summary of the German DIN 477 cylinder valve outlet fittings. The thread specifications are technically accurate, but the dimension 'X' is only shown as a reference dimension (thread I.D. or O.D.) that could be measured by someone with a cylinder in order to help determine what an unknown valve connection is. Connections with flat end sealing face require a soft sealing washer as part of the connection. Connections with angled sealing faces are intended to seal metal-to-metal, although an optional o-ring seal is possible on some connections. Teflon tape should not be used on the valve connection threads. (I.D. = inside diameter, O.D. = outside diameter)

## No. 12

3/4" BSP RH Internal, 14 T.P.I. Flat inner sealing face, thread I.D. 24.1mm Gases: dinitrogen monoxide

# No. 13

5/8" BSP RH Internal, 14 T.P.I. Flat inner sealing face, thread I.D. 21.0mm Gases: air

**No 14** 3/8" BSP LH External, 14 T.P.I. Flat end sealing face, thread O.D. 16.5mm Gases: test gases