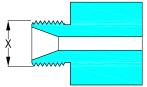

## No. 4

3/8" BSP LH External, 19 T.P.I. Internal angled sealing face, thread O.D. 16.5mm Gases: acetylene, LPG, butane, propane