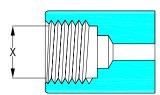

# German Standard DIN 477 Cylinder Valve Connections

Following is a summary of the German DIN 477 cylinder valve outlet fittings. The thread specifications are technically accurate, but the dimension 'X' is only shown as a reference dimension (thread I.D. or O.D.) that could be measured by someone with a cylinder in order to help determine what an unknown valve connection is. Connections with flat end sealing face require a soft sealing washer as part of the connection. Connections with angled sealing faces are intended to seal metal-to-metal, although an optional o-ring seal is possible on some connections. Teflon tape should not be used on the valve connection threads. (I.D. = inside diameter, O.D. = outside diameter)

## No. 4

3/8" BSP LH External, 19 T.P.I. Internal angled sealing face, thread O.D. 16.5mm Gases: acetylene, LPG, butane, propane